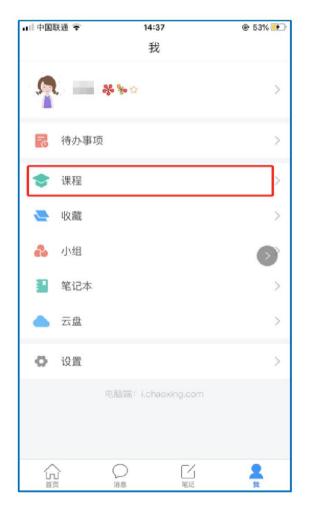

And then study the course.

Computer-based courses and APP-based courses are interlinked. Log into Chaoxing APP. Click "I" at the bottom and click "course".

Find the class.

Click "Lessons" on the left navigation bar and select "My Lessons."

# **Online Study**

Select the bottom menu "I"-"Course" Select the course you want to to enter the course list study for course details

Click the "Chapter" button. The Write chapter content is the learning content. chapt