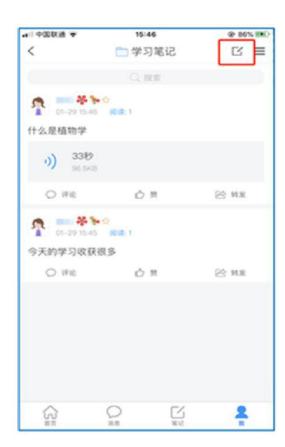

### Online Study (Study Records & Check-in Details)

Click "more"
Select "learning record"

See your own detailed study records

At the "learning record" p
"check-in rate" to view sig

Click "more"

Select "class notes"

Access course study notes area
View your notes

Besides writing text note voice notes to record lead