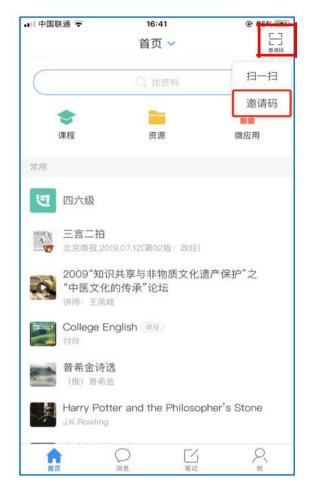

## **Classroom Learning Synchronize**

Select "first page "

click" Invitation code "in the upper right corner Enter invitation code provided by the teacher Select the "invitation code" button in the second column