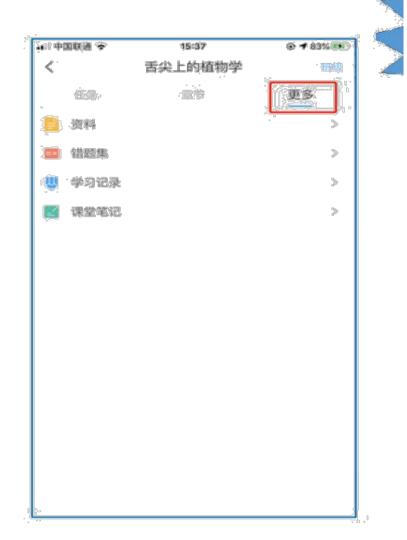

## **Online Study**

After entering the course details, click the "task" button above to view learning tasks and notifications.

Click "more" to view the study materials prepar Teacher and the personal error set for this cours

### Online Study (Study Records & Check-in Details)

Click "more"
Select "learning record"

See your own detailed study records

At the "learning record" p
"check-in rate" to view sig

Click "more"

Select "class notes"

Access course study notes area
View your notes

Besides writing text note voice notes to record lead