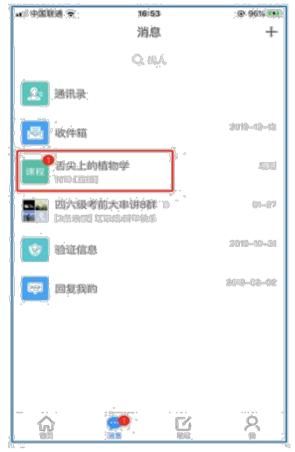

## **Speed Class (Micro Video) Learning**

Select "message" at the bottom

Click the corresponding course name

Click the speed class link

Watch the voice & grap recorded by the teacher