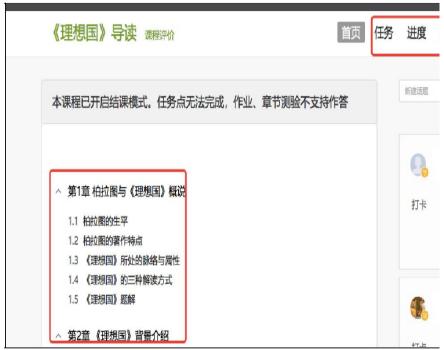

Click on the corresponding course cover to enter the course. participate in discussions, ask questions, etc.

After entering the course, you can view the knowled chapter list on the left; The learning navigation in the can instantly receive learning tasks, quizzes, assignn check learning progress, and conduct extended learn participate in discussions, ask questions, etc.

## **Online Study**

After entering the course details, click the "task" button above to view learning tasks and notifications.

Click "more" to view the study materials prepar Teacher and the personal error set for this cours