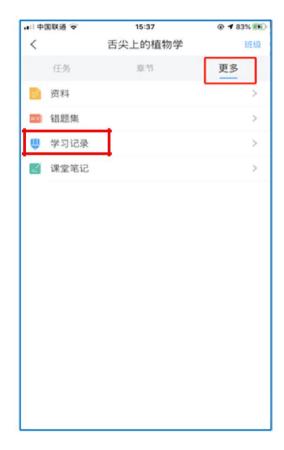

### Online Study (Study Records & Check-in Details)

Click "more"
Select "learning record"

See your own detailed study records

At the "learning record" p
"check-in rate" to view sig

Click "more"

Select "class notes"