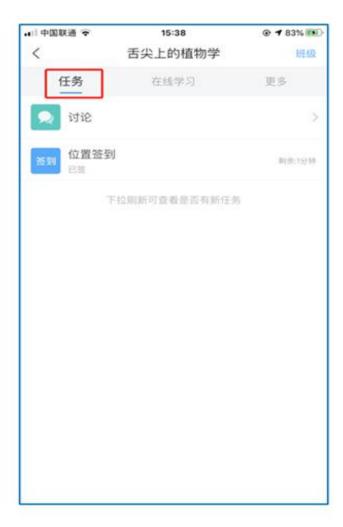

## **Online Study**

After entering the course details, click the "task" button above to view learning tasks and notifications.

Click "more" to view the study materials prepar Teacher and the personal error set for this cours