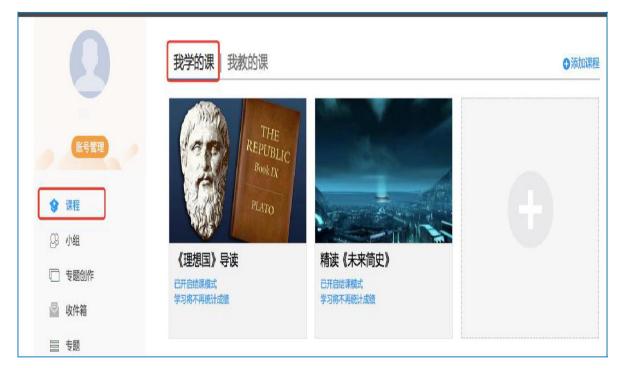

# 2 Course & Class Access

After logging into the online teaching platform, enter the learning space and select "Lessons" on the left navigation bar. You can find the corresponding course in "My Lessons", and click the course cover.

And then study the course.

Computer-based courses and APP-based courses are interlinked. Log into Chaoxing APP. Click "I" at the bottom and click "course".

Find the class.

Click "Lessons" on the left navigation bar and select "My Lessons."