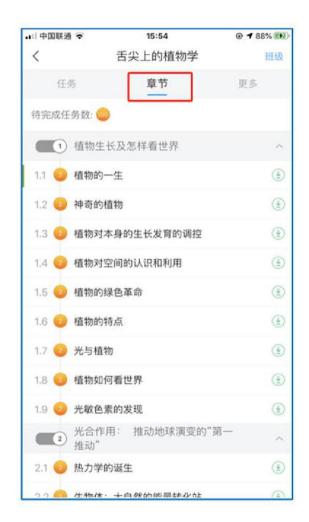

Click on the corresponding course cover to enter the course. participate in discussions, ask questions, etc.

After entering the course, you can view the knowled chapter list on the left; The learning navigation in the can instantly receive learning tasks, quizzes, assignn check learning progress, and conduct extended learn participate in discussions, ask questions, etc.

# **Online Study**

Select the bottom menu "I"-"Course" Select the course you want to to enter the course list study for course details

Click the "Chapter" button. The Write chapter content is the learning content. chapt