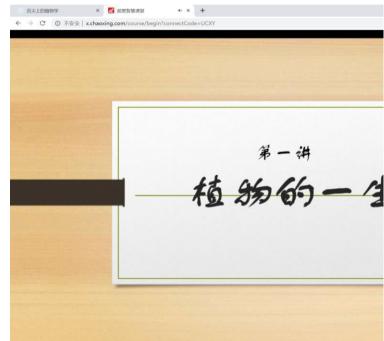

#### **Classroom Learning Synchronize**

Enter URL provided by the teacher in the browser

Classroom learning is synchron PPT and hear the lecture conter

Click "enter synchronized class"

Can see PPT and hear lecture conte