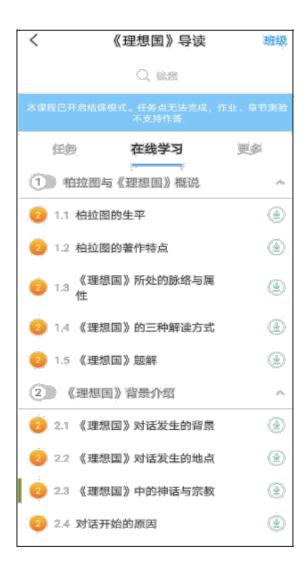

# **Online Study**

Select the bottom menu "I"-"Course" Select the course you want to to enter the course list study for course details

Click the "Chapter" button. The Write chapter content is the learning content. chapt