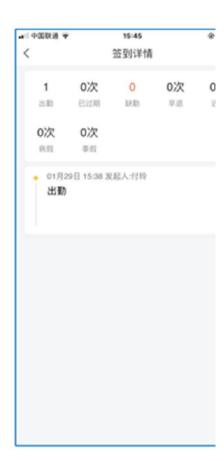

### Online Study (Study Records & Check-in Details)

Click "more"
Select "learning record"

See your own detailed study records

At the "learning record" p
"check-in rate" to view sig

Click "more"

Select "class notes"