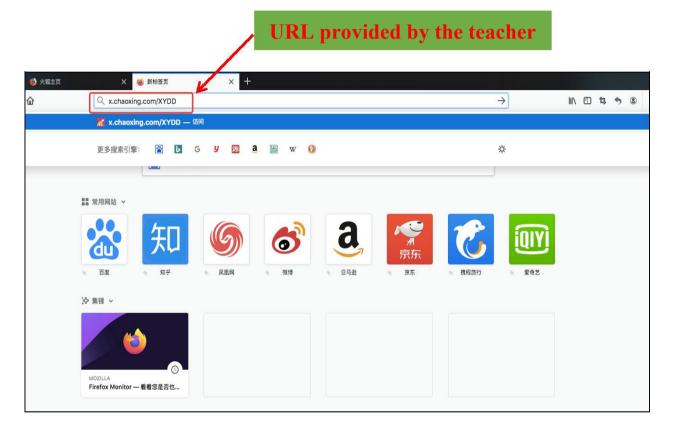

|         | No. |
|---------|-----|
| 请完善个人信息 |     |
| 手机号:    |     |
| 短信验证码:  |     |
| 初始化密码   |     |
| 新密码:    |     |
| 确认密码:   |     |
| 验证码:    |     |
|         |     |

Enter the URL:

http://usst.fanya.chaoxing.com