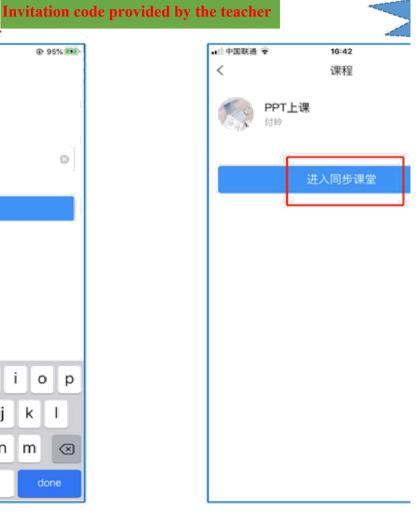

## **Classroom Learning Synchronize**

Select "first page "

click" Invitation code "in the upper right corner Enter invitation code provided by the teacher Select the "invitation code" button in the second column

Click "enter synchronized class"

Can see PPT and hear lecture conte