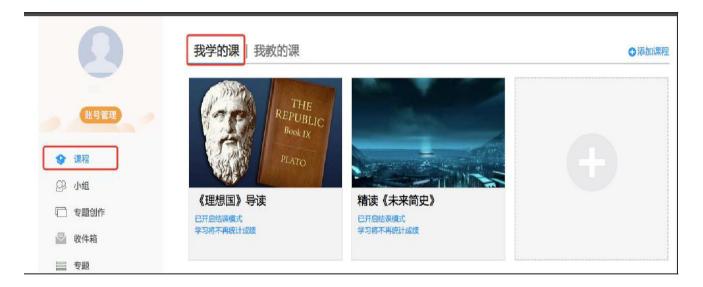

# 2 Course & Class Access

After logging into the online teaching platform, enter the learning space and select "Lessons" on the left navigation bar. You can find the corresponding course in "My Lessons", and click the course cover.

And then study the course.

Computer-based courses and APP-based courses are interlinked. Log into Chaoxing APP. Click "I" at the bottom and click "course".

Find the class.

Click "Lessons" on the left navigation bar and select "My Lessons."