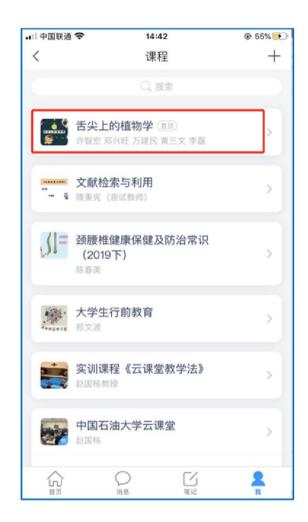

# **Online Study**

Select the bottom menu "I"-"Course" Select the course you want to to enter the course list study for course details

Click the "Chapter" button. The Write chapter content is the learning content. chapt