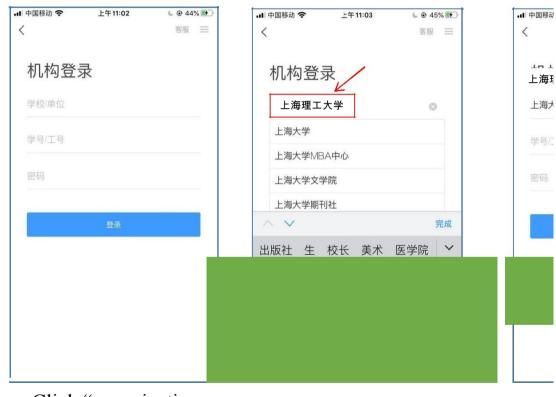

Download Chaoxing APP or scan the QR code on the right for quick download.

Click "I" at the bottom me

Click "other login method" at the buttom

Click "organization login"

Select "USST"

Ac

Ini

Click "login"