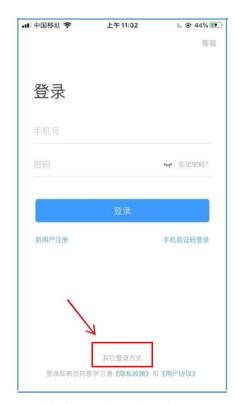

Download Chaoxing APP or scan the QR code on the right for quick download.

Click "I" at the bottom me

Click "other login method" at the buttom

Click "organization login"

Select "USST"

Ac

Ini

Click "login"