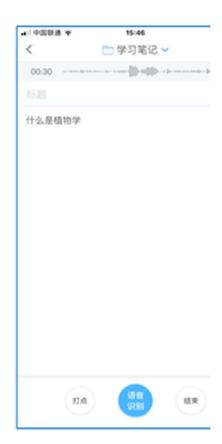

Access course study notes area
View your notes

Besides writing text note voice notes to record lead