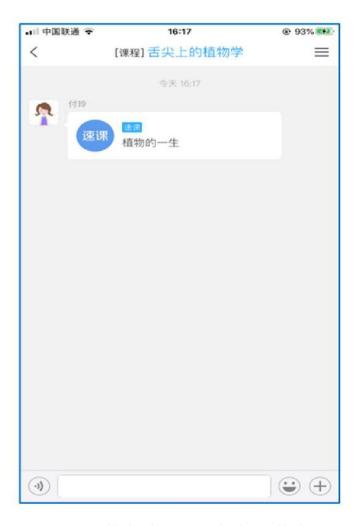

## **Speed Class (Micro Video) Learning**

Select "message" at the bottom

Click the corresponding course name

Click the speed class link

Watch the voice & grap recorded by the teacher