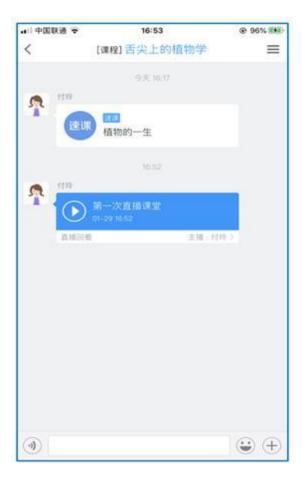

## **Speed Class (Micro Video) Learning**

Select "message" at the bottom

Click the corresponding course name

Click the speed class link

Watch the voice & grap recorded by the teacher