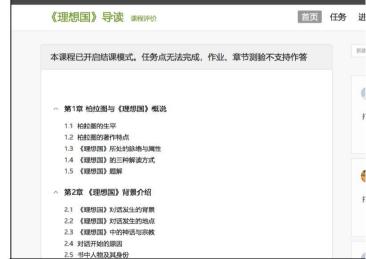

Click on the corresponding course cover to enter the course. participate in discussions, ask questions, etc.

After entering the course, you can view the knowled chapter list on the left; The learning navigation in the can instantly receive learning tasks, quizzes, assignn check learning progress, and conduct extended learn participate in discussions, ask questions, etc.

## **Online Study**

After entering the course details, click the "task" button above to view learning tasks and notifications.

Click "more" to view the study materials prepar Teacher and the personal error set for this cours