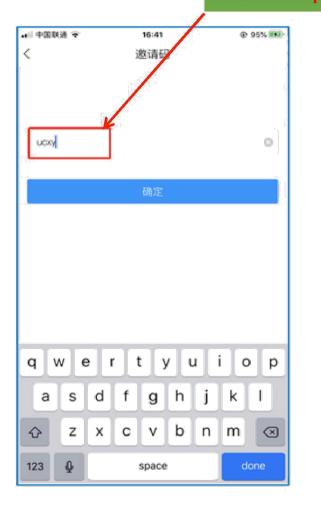

## **Classroom Learning Synchronize**

Select "first page "

click" Invitation code "in the upper right corner Enter invitation code provided by the teacher Select the "invitation code" button in the second column

Click "enter synchronized class"

Can see PPT and hear lecture conte