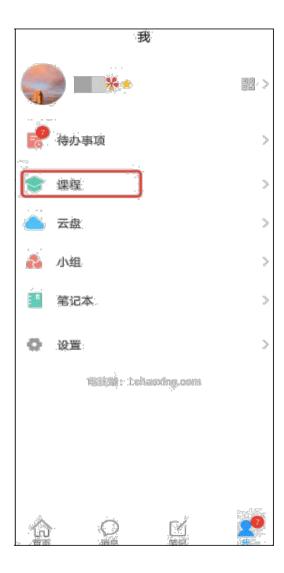

# **Online Study**

Select the bottom menu "I"-"Course" Select the course you want to to enter the course list study for course details

Click the "Chapter" button. The Write chapter content is the learning content. chapt