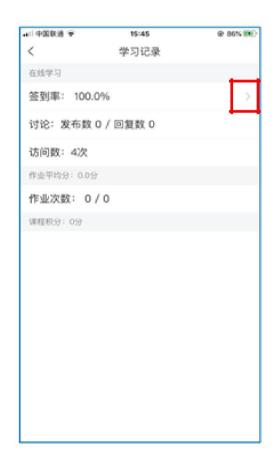

### Online Study (Study Records & Check-in Details)

Click "more"
Select "learning record"

See your own detailed study records

At the "learning record" p
"check-in rate" to view sig

Click "more"

Select "class notes"