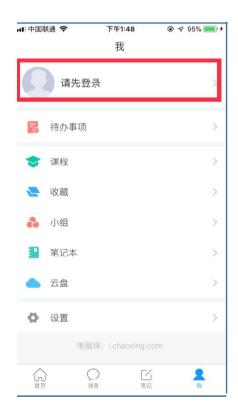

Download Chaoxing APP or scan the QR code on the right for quick download.

Click "I" at the bottom me

Click "other login method" at the buttom

Click "organization login"

Select "USST"

Ac

Ini

Click "login"