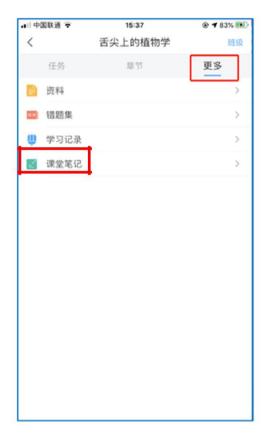

### Online Study (Study Records & Check-in Details)

Click "more"
Select "learning record"

See your own detailed study records

At the "learning record" p
"check-in rate" to view sig

Click "more"

Select "class notes"

Access course study notes area
View your notes

Besides writing text note voice notes to record lead