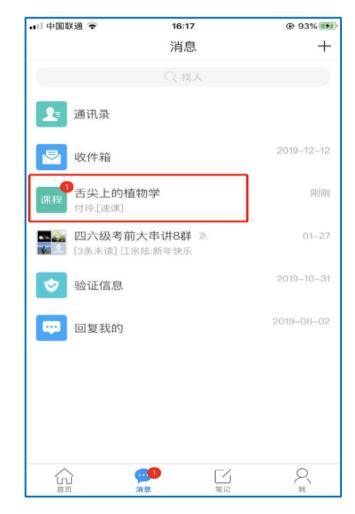

## **Speed Class (Micro Video) Learning**

Select "message" at the bottom

Click the corresponding course name

Click the speed class link

Watch the voice & grap recorded by the teacher